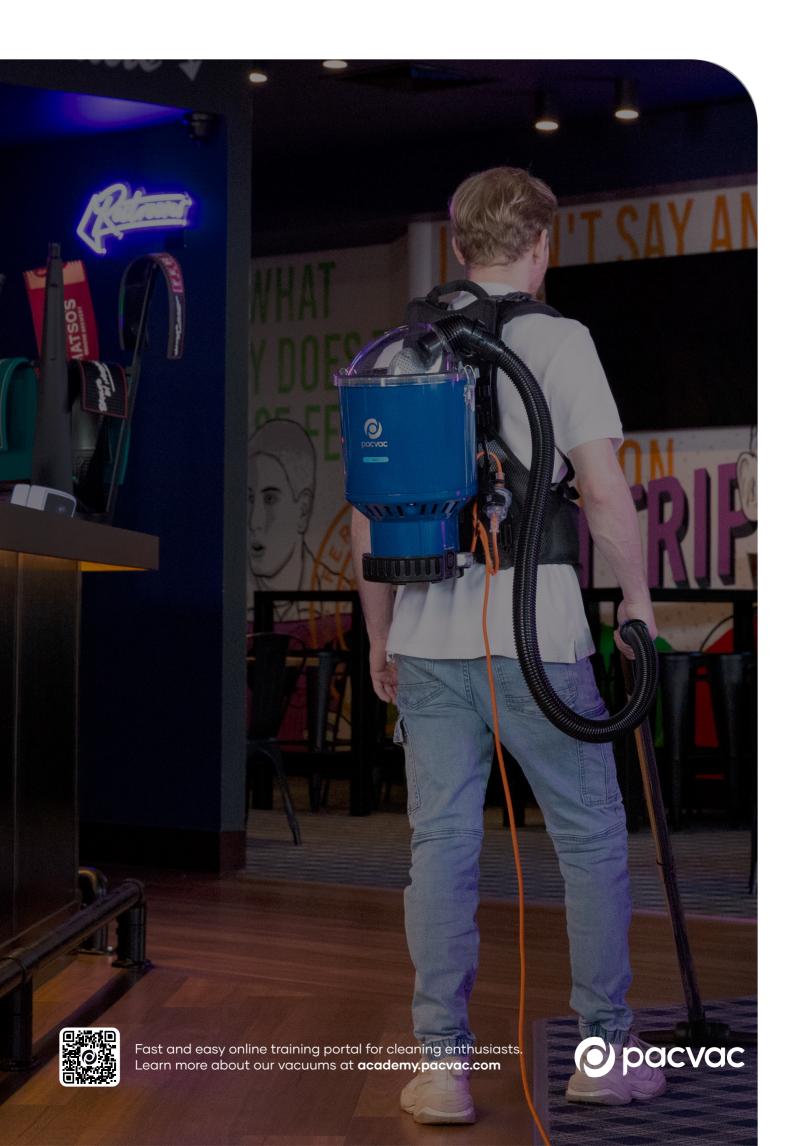

|---------------------------|------------------------------------------------|
| Power source              | Mains, 18m power cord                          |
| Noise level (at ear)      | 76.6dB(A)                                      |
| Filtration                | 4 stage; Hypercone™ filter                     |
| Max pressure              | 18.9kPa                                        |
| Max suction power         | 204.7W                                         |
| Volumetric airflow (max.) | 33.8L/sec                                      |
| Capacity                  | 5L                                             |
| Weight                    | 5.2kg (excluding power cord and hose assembly) |
| Warranty                  | 2 years on body and motor                      |