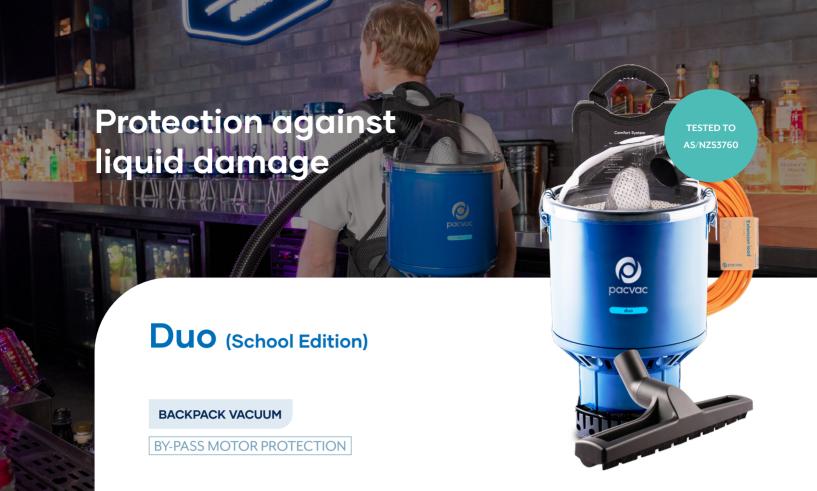

Don't let mess stand in the way of learning. The Duo school edition features a by-pass motor to provide protection against small amounts of liquid suction.

## **BY-PASS MOTOR**

Water resistant for workplace spills