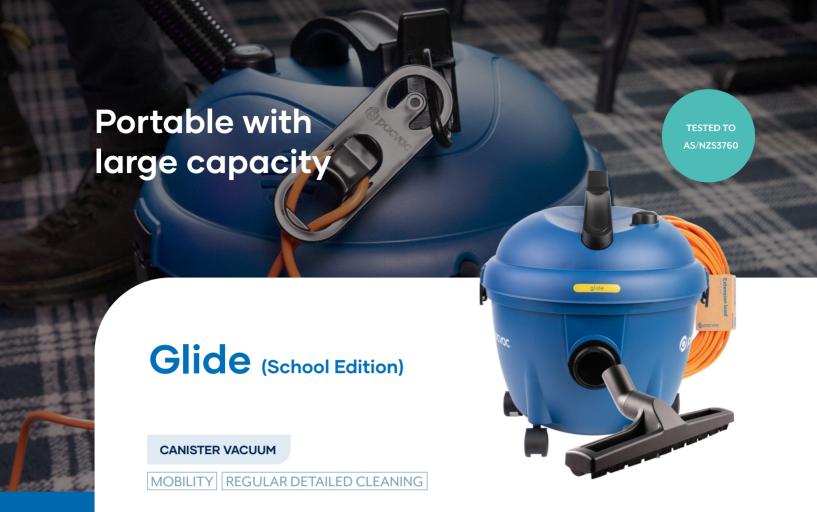

Breathe easy knowing that the Glide school edition is tested, tagged, and fitted with a pre-motor cartridge filter to maintain high quality air for your student's learning environment.

## **3-STAGE FILTRATION**

High quality air for student's learning environment.

## 15L CAPACITY

Clean large areas without having to empty the dust bag

## **LONG POWER CORD**

Convenient for large area coverage

## **FULLY ROTATING WHEELS**

For total control and manoeuvrability

| Motor                     | 1300W single-stage flow through                |
|---------------------------|------------------------------------------------|
| Power source              | Mains, 18m power cord, hardwired               |
| Noise level (at ear)      | 78.9 dB(A)                                     |
| Filtration                | 3 stage filtration                             |
| Max pressure              | 23.1kPa                                        |
| Max suction power         | 304.8W                                         |
| Volumetric airflow (max.) | 33.9L/sec                                      |
| Capacity                  | 15L                                            |
| Weight                    | 5.1kg (excluding power cord and hose assembly) |
| Warranty                  | 2 years on body and motor                      |