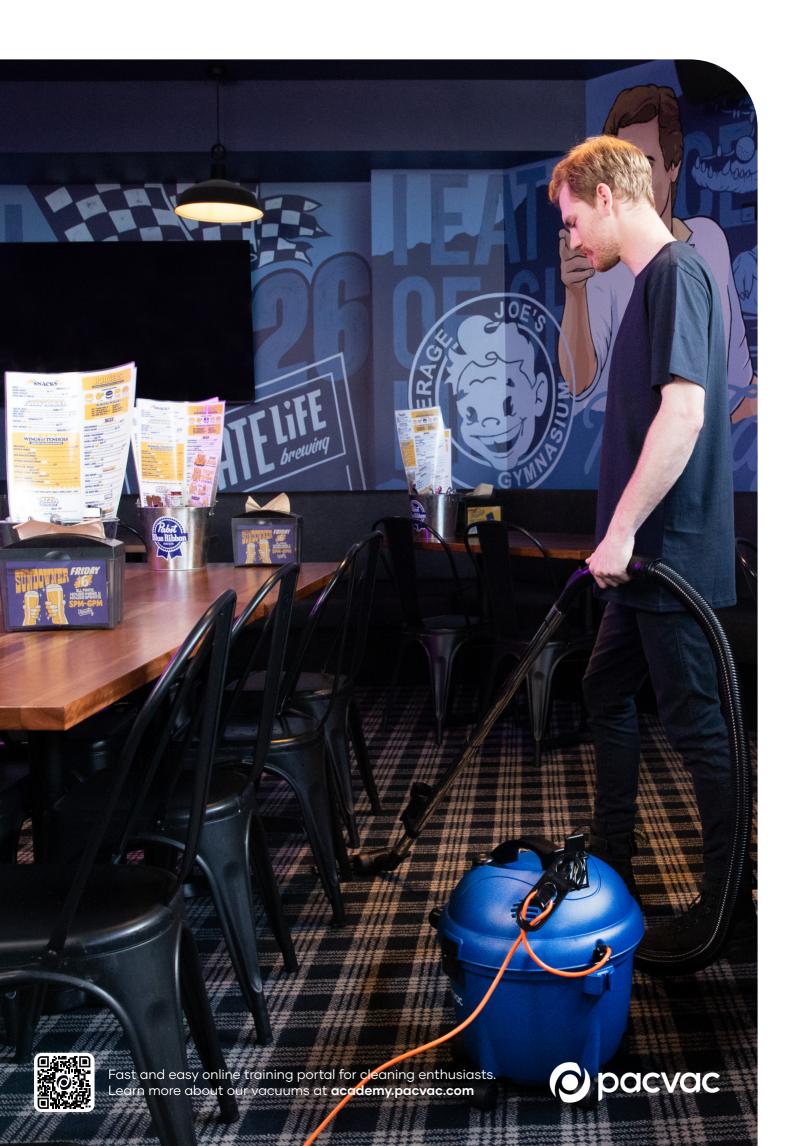

## 15L CAPACITY

Clean large areas without having to empty the dust bag

## **LONG POWER CORD**

Convenient for large area coverage