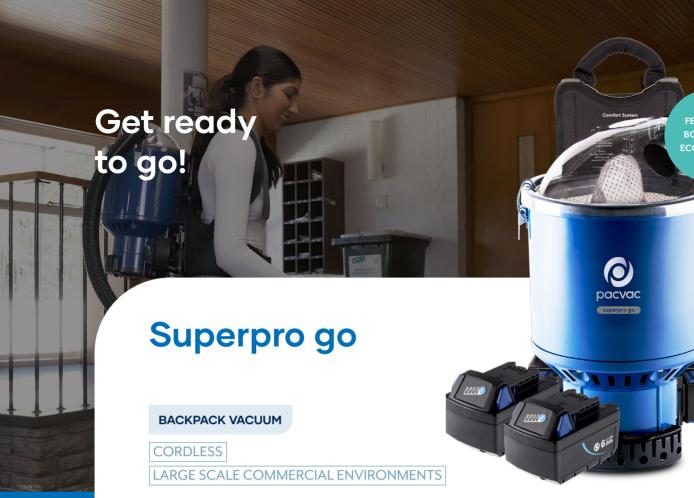

Designed with advanced battery-power and a brushless motor, this cordless backpack vacuum includes a boost feature to provide more suction power; the perfect machine for manoeuvrability and efficiency.

## **BATTERY OPERATED**

Complete freedom to move

## **BOOST MODE**

For an instant surge of power

## **ECOHARNESS**

For a personalised, supportive and comfortable fit.

| Motor                     | 300W/450W single-stage BLDC                                            |
|---------------------------|------------------------------------------------------------------------|
| Power source              | $2 \times 18V$ rechargeable lithium-ion batteries                      |
| Battery run-time          | Up to 40 minutes per set of 2 batteries; Up to 26 minutes (boost mode) |
| Battery charge-time       | 1 hour 45 minutes per set of 2 batteries                               |
| Noise level (at ear)      | <73.9dB(A)                                                             |
| Filtration                | 4 stage Hypercone™ filter / FILO28 available as an optional H13 filter |
| Max pressure              | 16.7kPa; 21.6kPa (boost mode)                                          |
| Max suction power         | 102.6W; 154.2 (boost mode)                                             |
| Volumetric airflow (max.) | 22.1L/sec; 25.4L/sec (boost mode)                                      |
| Capacity                  | 5L                                                                     |
| Weight                    | 5.7kg (with battery pack, excluding hose)                              |
| Warranty                  | 2 years on body and motor, 1 year on batteries and charger             |