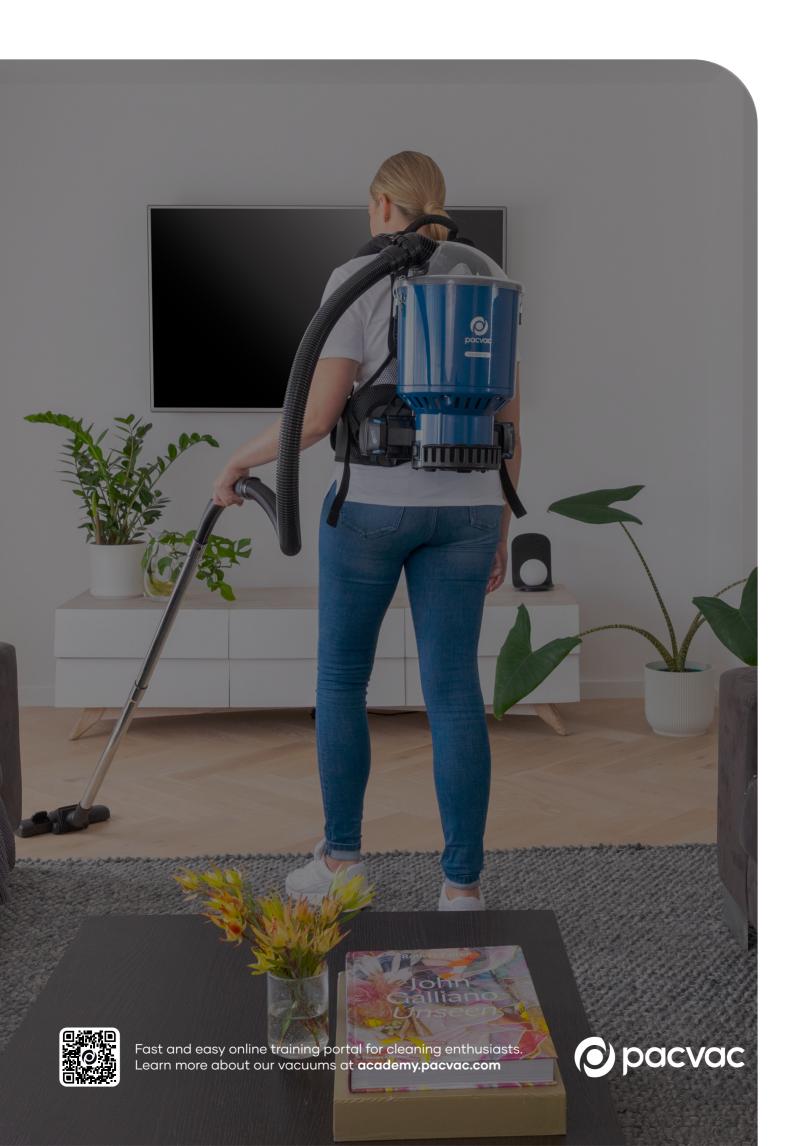

Designed with advanced battery-power and a brushless motor, this cordless backpack vacuum includes a boost feature to provide more suction power; the perfect machine for manoeuvrability and efficiency.