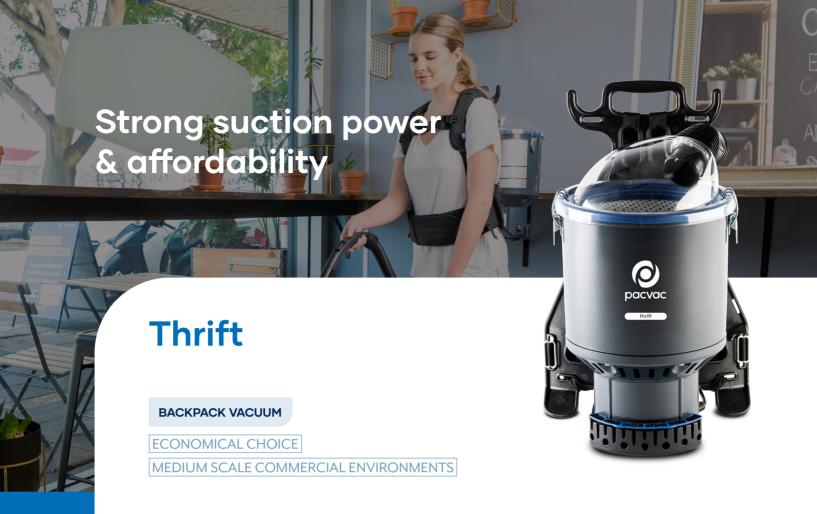

Thrift is an affordable commercial backpack vacuum, with a 1300W motor and strong suction power for deep cleaning in medium scale commercial environments.

## STRONG SUCTION POWER

Driven by the 1300W motor

| Motor                     | 1300W single-stage flow through                      |
|---------------------------|------------------------------------------------------|
| Power source              | Mains, 18m power cord                                |
| Noise level (at ear)      | 68.5dB(A)                                            |
| Filtration                | 4-stage filtration with a pre-motor cartridge filter |
| Max pressure              | 22.8kPa                                              |
| Max suction power         | 307.0W                                               |
| Volumetric airflow (max.) | 34.4L/sec                                            |
| Capacity                  | 5L                                                   |
| Weight                    | 4.8kg (excluding power cord and hose assembly)       |
| Warranty                  | 2 years on body and motor                            |