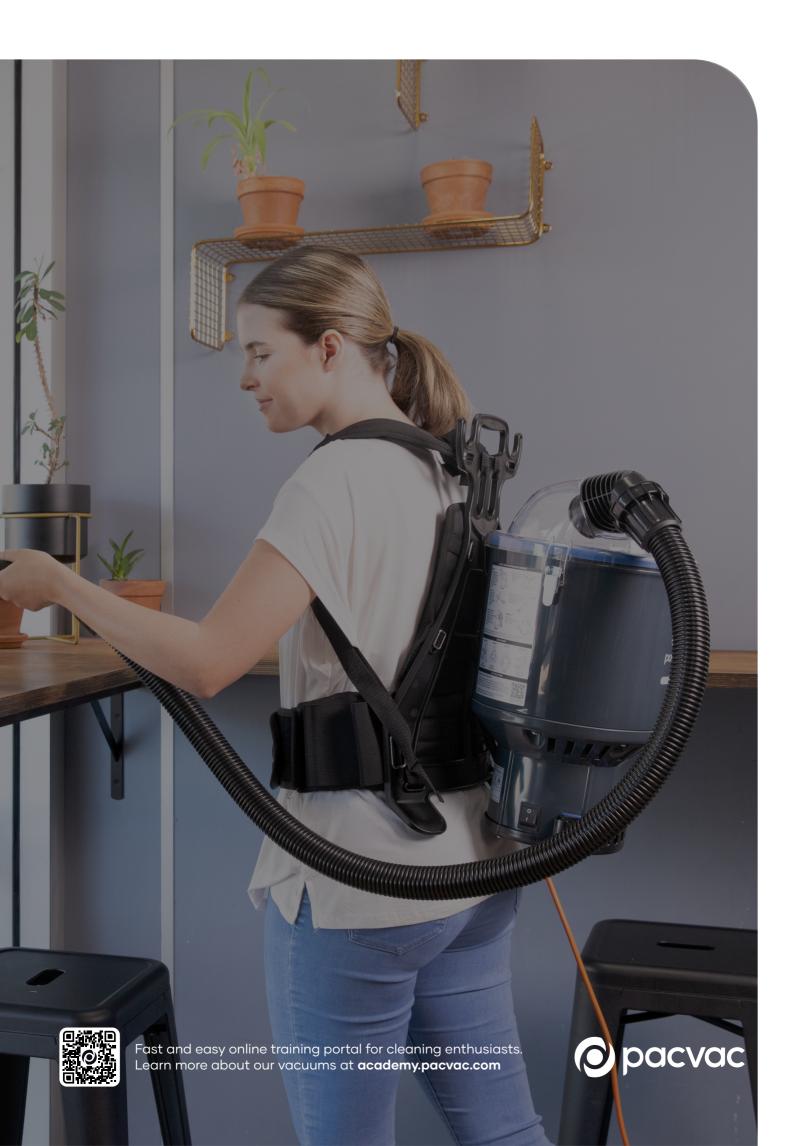

------------------------|
| Power source              | Mains, 18m power cord                                |
| Noise level (at ear)      | 68.5dB(A)                                            |
| Filtration                | 4-stage filtration with a pre-motor cartridge filter |
| Max pressure              | 22.8kPa                                              |
| Max suction power         | 307.0W                                               |
| Volumetric airflow (max.) | 34.4L/sec                                            |
| Capacity                  | 5L                                                   |
| Weight                    | 4.8kg (excluding power cord and hose assembly)       |
| Warranty                  | 2 years on body and motor                            |