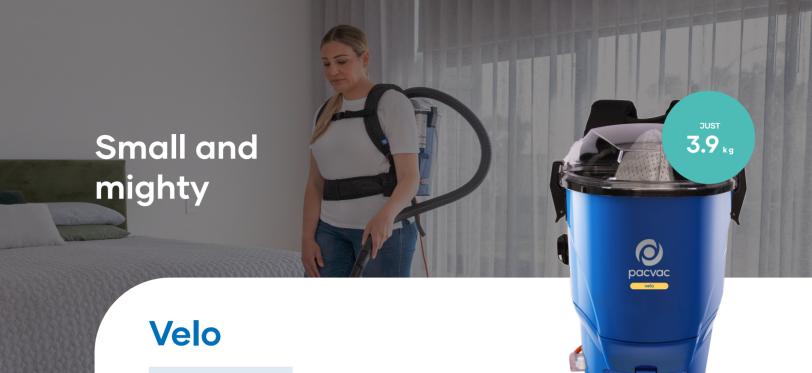

## **BACKPACK VACUUM**

CORDED

SMALL SCALE COMMERCIAL MAINTENANCE

Velo is a lightweight corded backpack vacuum cleaner designed compact enough for domestic and small scale commercial maintenance cleaning, and powerful enough to tackle large scale domestic and commercial cleaning tasks. Velo is equipped with 4-stage filtration including a H13 HEPA pre-motor filter to enhance performance and improve air quality, with an open disposable dust bag to maintain strong suction levels as the dust bag fills.

## **LONG POWER CORD**

Convenient for large area coverage

**POWERFUL & LIGHTWEIGHT** 900W power contained in 3.9kg

## **ECOHARNESS**

For a personalised, supportive and comfortable fit

| Motor                     | 900W single-stage flow through                 |
|---------------------------|------------------------------------------------|
| Power source              | Mains, 18m power cord                          |
| Noise level (at ear)      | 65.3dB(A)                                      |
| Filtration                | 4 stage; H13 HEPA filter (pre-motor)           |
| Max pressure              | 18.6kPa                                        |
| Max suction power         | 192W                                           |
| Volumetric airflow (max.) | 28.2L/sec                                      |
| Capacity                  | 2.5L                                           |
| Weight                    | 3.9kg (excluding power cord and hose assembly) |
| Warranty                  | 2 years on body and motor                      |