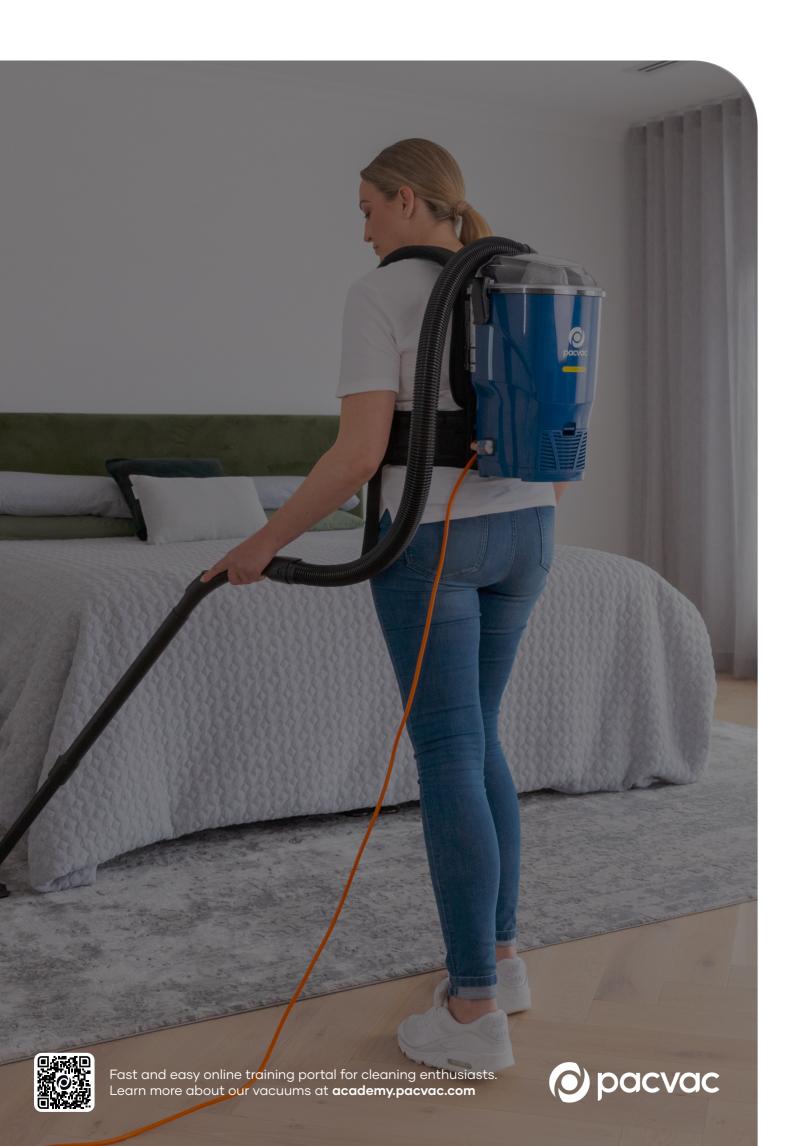

## **BACKPACK VACUUM**

CORDED

SMALL SCALE COMMERCIAL MAINTENANCE

Velo is a lightweight corded backpack vacuum cleaner designed compact enough for domestic and small scale commercial maintenance cleaning, and powerful enough to tackle large scale domestic and commercial cleaning tasks. Velo is equipped with 4-stage filtration including a H13 HEPA pre-motor filter to enhance performance and improve air quality, with an open disposable dust bag to maintain strong suction levels as the dust bag fills.

## **LONG POWER CORD**

Convenient for large area coverage

**POWERFUL & LIGHTWEIGHT** 900W power contained in 3.9kg

## **ECOHARNESS**

For a personalised, supportive and comfortable fit

| Motor                     | 900W single-stage flow through                 |
|---------------------------|------------------------------------------------|
| Power source              | Mains, 18m power cord                          |
| Noise level (at ear)      | 65.3dB(A)                                      |
| Filtration                | 4 stage; H13 HEPA filter (pre-motor)           |
| Max pressure              | 18.6kPa                                        |
| Max suction power         | 192W                                           |
| Volumetric airflow (max.) | 28.2L/sec                                      |
| Capacity                  | 2.5L                                           |
| Weight                    | 3.9kg (excluding power cord and hose assembly) |
| Warranty                  | 2 years on body and motor                      |