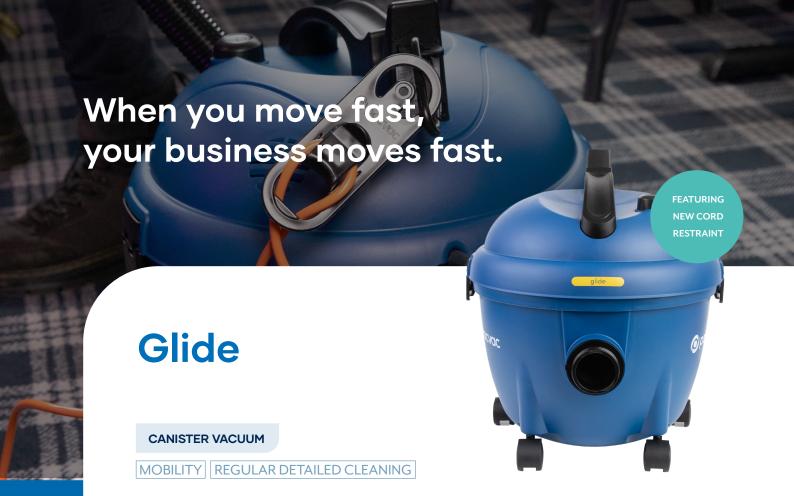

Glide boasts a 1300W motor for strong suction power, mobility from its fully rotating castor wheels and a 15L dust capacity to tackle areas which require regular, detailed cleaning.