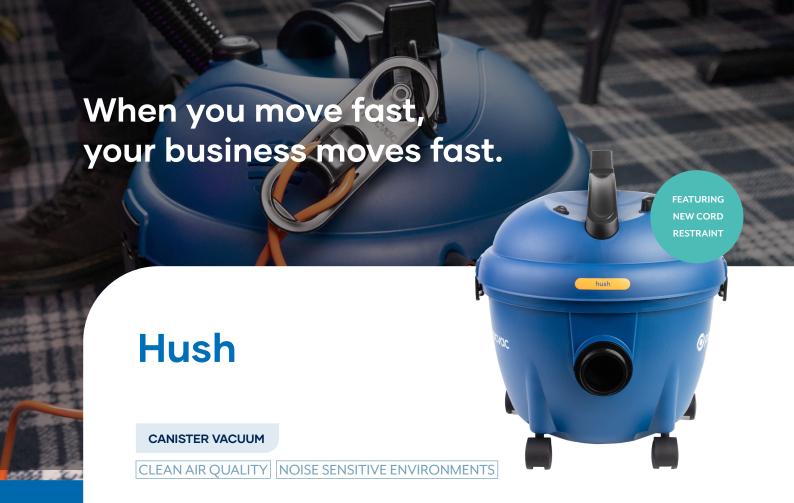

Switch to quiet mode with the Hush to reduce both noise and power consumption for your daytime cleaning and noise sensitive environments, and enjoy high quality air with 3-stage filtration.

**3-STAGE H13 HEPA FILTRATION** For cleaner air quality

**ENERGY & NOISE CONTROL** 

Work quietly and reduce power usage

**COMMERCIAL GRADE** 

Built to withstand tough environments

**WORLDWIDE SUPPORT** 

Accessible peace of mind

| Motor                     | 1300W single-stage flow through                |
|---------------------------|------------------------------------------------|
| Power source              | Mains, 18m power cord, hardwired               |
| Noise level (at 1.5m)     | 78dB(A); 74.4dB(A) hush mode                   |
| Filtration                | 3 stage; H13 HEPA filter (pre-motor)           |
| Max pressure              | 22.5kPa; 18.9kPA hush mode                     |
| Max suction power         | 309.3W; 153.3W hush mode                       |
| Volumetric airflow (max.) | 35.7L/sec; 25.3L/sec hush mode                 |
| Capacity                  | 15L                                            |
| Weight                    | 5.2kg (excluding power cord and hose assembly) |
| Warranty                  | 2 years on body and motor                      |