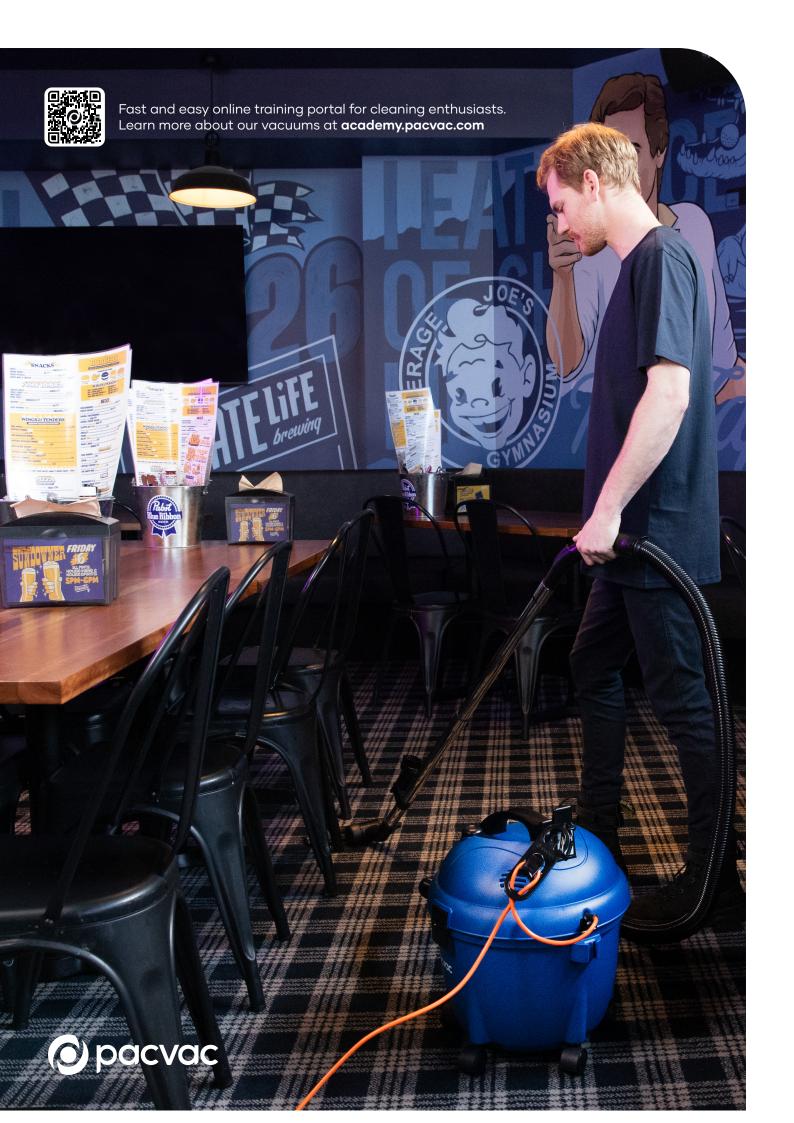

Switch to quiet mode with the Hush to reduce both noise and power consumption for your daytime cleaning and noise sensitive environments, and enjoy high quality air with 3-stage filtration.

**3-STAGE H13 HEPA FILTRATION** For cleaner air quality

**ENERGY & NOISE CONTROL** 

Work quietly and reduce power usage

**COMMERCIAL GRADE** 

Built to withstand tough environments

**WORLDWIDE SUPPORT** 

Accessible peace of mind

| Motor                     | 1300W single-stage flow through                |
|---------------------------|------------------------------------------------|
| Power source              | Mains, 18m power cord, hardwired               |
| Noise level (at 1.5m)     | 78dB(A); 74.4dB(A) hush mode                   |
| Filtration                | 3 stage; H13 HEPA filter (pre-motor)           |
| Max pressure              | 22.5kPa; 18.9kPA hush mode                     |
| Max suction power         | 309.3W; 153.3W hush mode                       |
| Volumetric airflow (max.) | 35.7L/sec; 25.3L/sec hush mode                 |
| Capacity                  | 15L                                            |
| Weight                    | 5.2kg (excluding power cord and hose assembly) |
| Warranty                  | 2 years on body and motor                      |